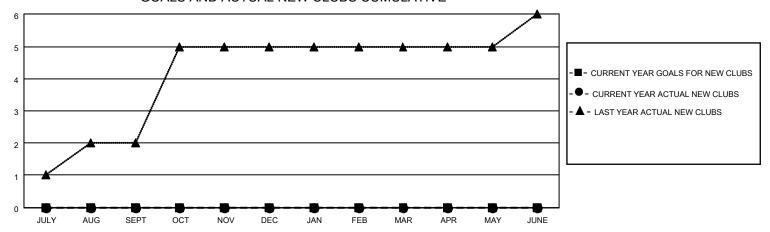

### GOALS AND ACTUAL NEW CLUBS CUMULATIVE

## District 301 C

| Clubs RESULTS FOR 2022-2023 |   |   |   | Members RESULTS FOR 2022-2023 |   |     |     |
|-----------------------------|---|---|---|-------------------------------|---|-----|-----|
|                             |   |   |   |                               |   |     |     |
| JULY/AUG/SEPT               | 0 | 0 | 0 | JULY/AUG/SEPT                 | 0 | 122 | 65  |
| OCT/NOV/DEC                 | 0 | 0 | 0 | OCT/NOV/DEC                   | 0 | 80  | 119 |
| JAN/FEB/MAR                 | 0 | 0 | 0 | JAN/FEB/MAR                   | 0 | 41  | 17  |
| APR/MAY/JUNE                | 0 | 0 | 1 | APR/MAY/JUNE                  | 0 | 23  | 64  |