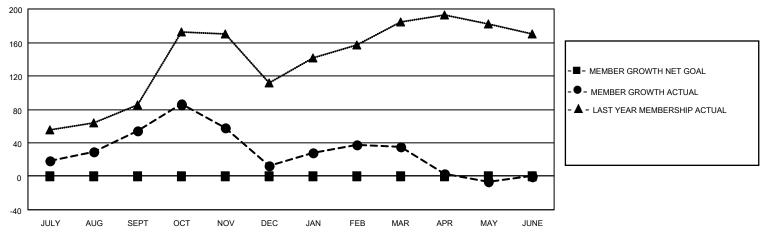

#### GOALS AND ACTUAL MEMBERS CUMULATIVE

| DROPPED CLUBS: 1 |     | 37 CLUBS OF 46 ADDED 1 OR<br>MORE NEW MEMBERS | GENDER DISTRIBUTION                 |                                |  |
|------------------|-----|-----------------------------------------------|-------------------------------------|--------------------------------|--|
|                  |     | MORE NEW MEMBERS                              | MALE<br>FEMALE                      | 668 (39.98%)<br>1,003 (60.02%) |  |
| DROPPED MEMBERS  |     |                                               | NON BINARY PREFER NOT TO ANSWER     | 0 (0.00%)<br>0 (0.00%)         |  |
| DECEASED         | 3   |                                               | PREFER NOT TO ANSWER                | 0 (0.00 %)                     |  |
| CLUB CANCELLED   | 0   | CLICK HERE FOR CUMULATIVE                     | TOTAL FAMILY UNIT MEMBERS           | 665                            |  |
| OTHER            | 262 | MEMBERSHIP DATA                               |                                     |                                |  |
| TOTAL            | 265 |                                               | FAMILY MEMBERS PAYING HALF DUES 417 |                                |  |
|                  |     |                                               |                                     |                                |  |

## District 301 C

| Clubs RESULTS FOR 2022-2023 |   |   |   | Members RESULTS FOR 2022-2023 |   |     |     |
|-----------------------------|---|---|---|-------------------------------|---|-----|-----|
|                             |   |   |   |                               |   |     |     |
| JULY/AUG/SEPT               | 0 | 0 | 0 | JULY/AUG/SEPT                 | 0 | 122 | 65  |
| OCT/NOV/DEC                 | 0 | 0 | 0 | OCT/NOV/DEC                   | 0 | 80  | 119 |
| JAN/FEB/MAR                 | 0 | 0 | 0 | JAN/FEB/MAR                   | 0 | 41  | 17  |
| APR/MAY/JUNE                | 0 | 0 | 1 | APR/MAY/JUNE                  | 0 | 23  | 64  |